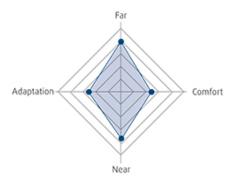

## NOVA-PETITE

Advanced Ultra Short

Ideal as a daily all-purpose progressive lens and for those wearers who want to wear very small frames

Ideal solution for users with demanding requirements for large visual fields at any distance. These patients are characterized by asking for a comfortable lens while at the same time wanting excellent vision of objects located at any distance.

## Advantages

Developed for patients who want to wear small frames Fast transition between far and near vision Small progression length to adaptable to the smallest frames Available in four progression lengths High precision and high personalization due to Digital Ray-Path Technology Clear vision in every gaze direction Oblique astigmatism minimized Variable inset: Automatic and manual